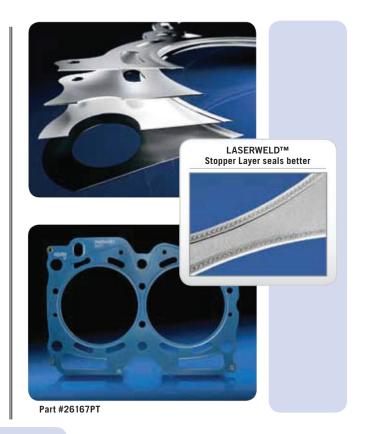

The new Fel-Pro **LaserWeld™** stopper layer provides a precisely engineered compression limiter that eliminates combustion sealing concerns on even the most challenging turbocharged applications. LaserWeld technology is now a standard feature of the PermaTorque MLS head gaskets for these Subaru engines. And the corresponding Fel-Pro "HS" sets (head sets) include all of the gaskets needed to complete the job.

#### 1996-1999 Subaru 2.5L DOHC (EJ25D)

OE technology: Early generation MLS

Fel-Pro solution: PermaTorque® MLS with LaserWeld, gasket #26167PT

Head sets: #HS26167PT; HS26167PT-1; HS26167PT-2; HS26167PT-3